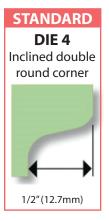

## Die ----

- The TC3 comes standard with an inclined double round corner dies as shown below.