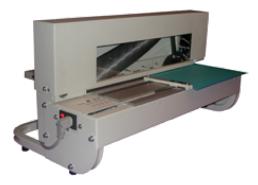

## **Brackett/Onglematics TC3 Index Tab Cutter**

## Specifications ----

- Process: Manual cutting and manual positioning
- Cutter: 1/2" Inclined, double-round corner extension die
- Maximum Sheet Length: 11" Only
- Sheet Capacity: Cuts 10 to 15 sheets of 20 lb. stock at once
- Stocks: Cuts paper, cover or poly up to 120lb.
- Positions 11" Edge: Cuts 2 to 12 equal-size tabs
- Positions 8.5" Edge: Cuts 2 to 9 equal-size tabs Electrical: N/A

- Features ----
- Manual positioning to cut 2 to 12 equal tabs
- Magnetic lateral stop with inch rule
- Can be used as a guillotine cutter