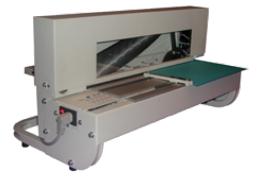

# **Brackett/Onglematics TC6 Index Tab Cutter**

### Specifications ----

- Process: Electric cutting and automated positioning
- Cutter: 1/2" Inclined, double-round corner extension die
- Maximum Sheet Length: Up to 12.5" Long
- Sheet Capacity: Cuts 35 to 40 sheets of 20 lb. stock at once
- Stocks: Cuts paper, cover or poly up to 120lb.
- Positions 11" Edge: Cuts 2 to 31 variable size tabs
- Positions 8.5" Edge: Cuts 2 to 9 variable size tabs
- Electrical: 110V, 1Phase, 60Hz, 15amp

#### Features ----

- Programmed to cut 2 to 31 equal tabs
- Can program for varying width tabs
- Can store up to 20 additional programs
- PLC controlled with digital display
- Automatic sheet clamping
- Foot switch for hands-free operation
- Heavy-duty motor
- Heavy-duty construction
- Can be used as a guillotine cutter
- Five other die sizes and shapes available