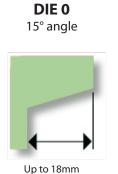

## **Die Options ---**

- The following dies are available for this index tab cutter.

Up to 18mm

DIE 1

DIE 2

DIE 3 Double round corner

10, 12, 14 or 17mm

12.7, 15 or 19mm