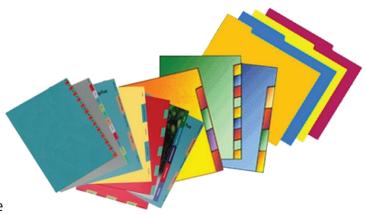

ifications ----

- Process: Electric cutting and automated positioning
- Cutter: 1/2" Inclined, double-round corner extension die
- Maximum Sheet Length: Up to 12.5" Long
- Sheet Capacity: Cuts 35 to 40 sheets of 20 lb. stock at once
- Stocks: Cuts paper, cover or poly up to 120lb.
- Positions 11" Edge: Cuts 2 to 31 variable size tabs
- Positions 8.5" Edge: Cuts 2 to 9 variable size tabs
- Electrical: 110V, 1Phase, 60Hz, 15amp

#### Features ----

- Programmed to cut 2 to 31 equal tabs
- Can program for varying width tabs
- Can store up to 20 additional programs
- PLC controlled with digital display
- Automatic sheet clamping
- Foot switch for hands-free operation
- Heavy-duty motor
- Heavy-duty construction
- Can be used as a guillotine cutter
- Five other die sizes and shapes available



## **Die Options ---**

- The following dies are available for this index tab cutter.





Up to 18mm

DIE 1



DIE 2

DIE 3 Double round corner

10, 12, 14 or 17mm

12.7, 15 or 19mm

**STANDARD** 

DIE 4

Inclined double

round corner

DIE 5 Inclined single round corner



Up to 18mm

## Tab Cutter Comparison ----

- The three Brackett/Oglematic index tab cutters are compared below.

| Model<br>Number | Number<br>of Tabs | Sheet<br>Size      | Positioning | Tabs of<br>Variable Length | Number<br>of Sheets |
|-----------------|-------------------|--------------------|-------------|----------------------------|---------------------|
| TC3             | 2 to 12           | 11" only           | Manual      | No                         | 10 to 15 20# bond   |
| TC5             | 2 to 31