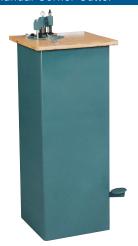

## CR-50 Manual Corner Cutter

Item ID: CR-50 (specify cutting unit size)

- Designed to handle paper and plastic products
- Manual operation with conveniently located foot pedal for fast and economical corner cutting

## Specifications

Table size: 15" x 15"Actual weight: 40 lbsShipping weight: 72 lbs

· Ships via: UPS

 Accepts Standard, Special, and Large size Cornerounder<sup>®</sup> cutting units (one Standard size cutting unit included)

| Strokes per minute  | N/A                  |
|---------------------|----------------------|
| Power requirements  | Manual               |
| Table dimensions    | 15" x 15"            |
| Actual weight       | 44 lbs               |
| Shipping weight     | 72 lbs (dimensional) |
| Shipping dimensions | 18" x 18" x 43"      |