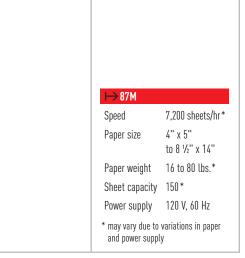

## → 87M MANUAL TABLETOP FOLDER

compact size (feed table folds in for storage) | performs 4 standard folds and custom folds on paper sizes up to 8 1/2" by 14" | color-coded fold plate graphics for quick and easy set-up | simple, push-button operation | 2 fold speeds (100 or 120 sheets per minute)\* | automatic stop when last sheet is folded | separate feed opening for manual feeding of up to 3 sheets at once (up to 20 lb. bond) | rotary knob for easy clearing of paper jams | safety switch stops power to motor when top cover is open or fold plates are out of position