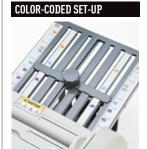

Dimensions (D x W x H):  $15 \times 23 \frac{1}{2} \times 10$  inches, Shipping weight: 34 lbs.

Color-coded fold plate graphics ensure accurate placement of paper stops.