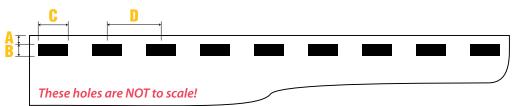

### **4:1 Round Plastic Coil Die**

(A) Backguage: 5/64" Fixed

(B) Hole Height: 11/64" Diameter

(C) Hole Width: 11/64" Diameter

(D) Spacing: .25" Center-to-Center

## **4:1 Oval Plastic Coil Die**

(A) Backguage: 2.5mm Fixed

(B) Hole Height: 4.5mm

(C) Hole Width: 3.5mm
(D) Spacing: .25" Center-to-Center