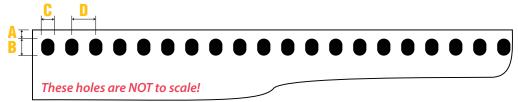

## **4:1 Oval Plastic Coil Die**

(A) Backguage: 2.5mm Fixed

(B) Hole Height: 4.5mm

(C) Hole Width: 3.5mm
(D) Spacing: .25" Center-to-Center