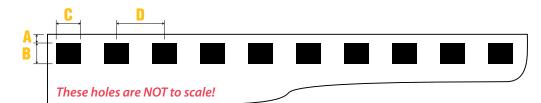

#### 2:1 Wire Loop Die

(A) Backguage: 3mm Fixed

(B) Hole Height: 6.5mm

(C) Hole Width: 5.5mm

(D) Spacing: .5" Center-to-Center