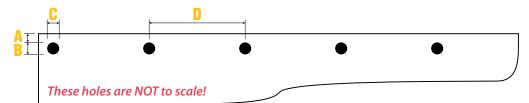

#### 3:1 Wire Loop Die

(A) Backguage: 2mm Fixed

(B) Hole Height: 4mm

(C) Hole Width: 4mm

(D) Spacing: .33" Center-to-Center

#### 2:1 Wire Loop Die

(A) Backguage: 3mm Fixed

(B) Hole Height: 6.5mm

(C) Hole Width: 5.5mm

(D) Spacing: .5" Center-to-Center

#### **Plastic Comb Die**

(A) Backguage: 1/16" to 5/32" Adjustable

(B) Hole Height: 5/16"
(C) Hole Width: 1/8"

(D) Spacing: 9/16" Center-to-Center

#### **VeloBind Die**

(A) Backguage: 3/64" Fixed

(B) Hole Height: 1/8" Diameter

(C) Hole Width: 1/8" Diameter

(D) Spacing: 1" Center-to-Center