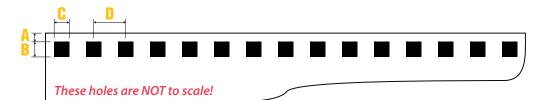

#### 3:1 Wire Loop Die

(A) Backguage: 2mm Fixed

(B) Hole Height: 4mm

(C) Hole Width: 4mm

(D) Spacing: .33" Center-to-Center