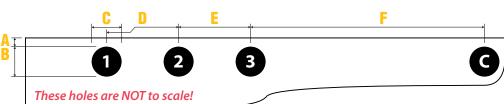

#### **3-5-7 Hole Die**

(A) Backguage: 11/64" Fixed

(B) Hole Height: 5/16" Diameter

(C) Hole Width: 5/16" Diameter

(D) Hole 1 to 2 Spacing: 1"C-to-C

(E) Hole 2 to 3 Spacing: 1"C-to-C

(F) Hole 3 to Center Spacing: 2.25" C-to-C