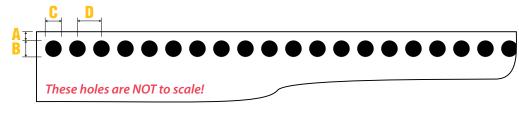

### **4:1 Round Plastic Coil Die**

(A) Backguage: 5/64" Fixed

(B) Hole Height: 11/64" Diameter

(C) Hole Width: 11/64" Diameter

(D) Spacing: .25" Center-to-Center