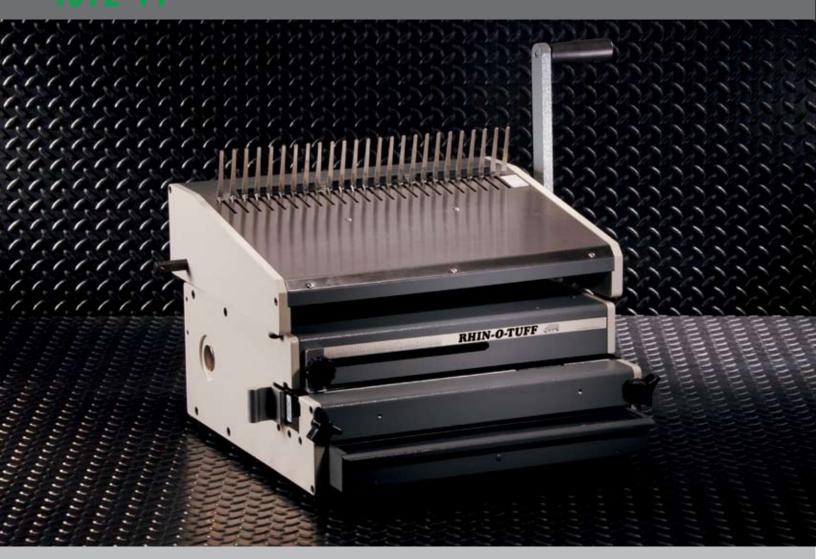

## COMB SYSTEMS

1 7 4 4 11" Open-Endended Table Top Punch & Comb Opener

### FEATURES

11" Open-Ended Table Top Punch Easy Pin Removal Spreads Combs for books up to 2" thick

### DIES

6

Patented "Quick Change Die" Dies available for Coil, Wire, and Comb Comes with your choice of one Standard Die

SHEET CAPACITY up to 25 sheets ( 20 lb paper)