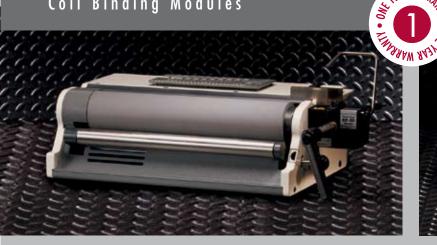

#### Coil Binding Modules

### 4170K Coil Inserter & Crimper

Dual-Powered adjustable rollers Stand alone or attaches to all Vertical Punches Durable Crimper for coil finishing

### 4170 Coil Inserter

Dual-Powered adjustable rollers Stand alone or attaches to all Vertical Punches