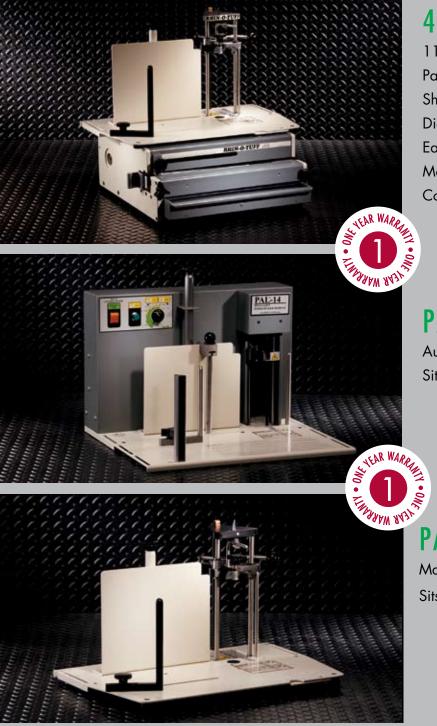

### 4012PM Punch & Manual Paper Lifter

11" Open-Ended Table Top PunchPatented "Quick Change Die"Sheet capacity up to 25 sheets (20lb paper)Dies available for Coil, Wire, and combEasy Pin RemovalManually lifts same number of sheets each timeComes with choice of one Standard Die

#### PAL-14 Electric Paper Lifter

Automatically lifts same number of sheets each time Sits atop any of the Vertical Punches

### PAL-M Manual Paper Lifter

Manually lifts same number of sheets each time Sits atop any Vertical Punch