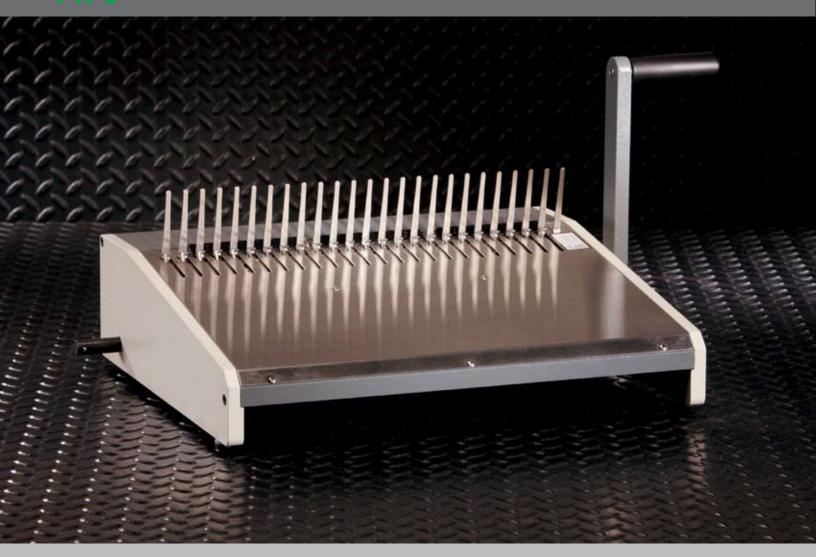

## COMB SYSTEMS

1 7 4 4 11" Open-Endended Table Top Punch & Comb Opener

### FEATURES

11" Open-Ended Table Top Punch Easy Pin Removal Spreads Combs for books up to 2" thick