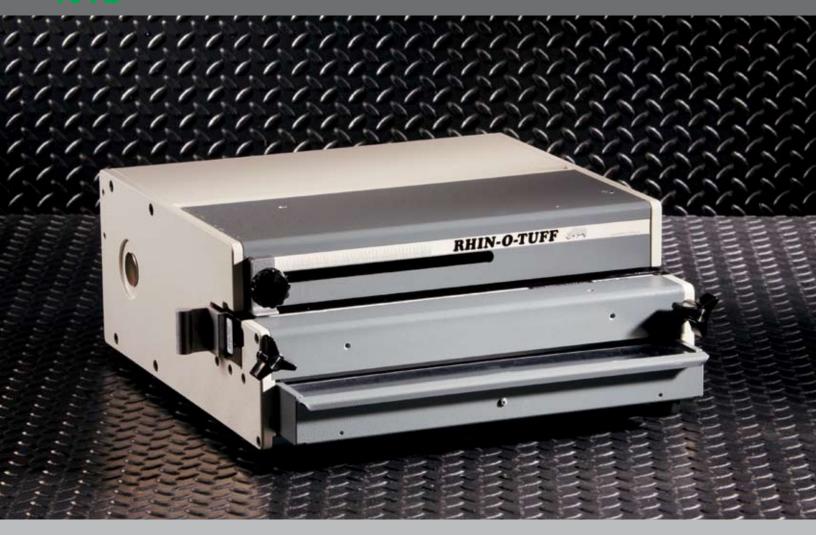

### FEATURES

11" Open-Ended Table Top Punch Operator options; Foot Pedal, Palm Switch, and Paper Trigger Easy Pin Removal

### DIES

Patented "Quick Change Die" Dies available for Coil, Wire, and Comb Comes with your choice of one Standard Die

1

STAR WARRAT