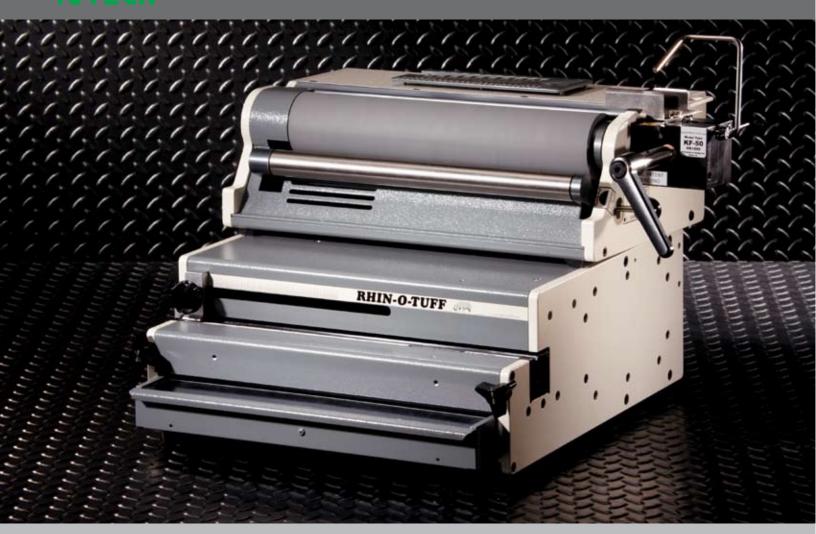

### FEATURES

11" Open-Ended Table Top Punch Operator Options; Foot Pedal, Palm Switch, and Versa Switch Dual-Powered Adjustable Rollers for easy coil insertion Durable Crimper for coil finishing

#### DIES

Patented "Quick Change Die" Dies available for Coil, Wire, and Comb Comes with your choice of one Standard Die

2