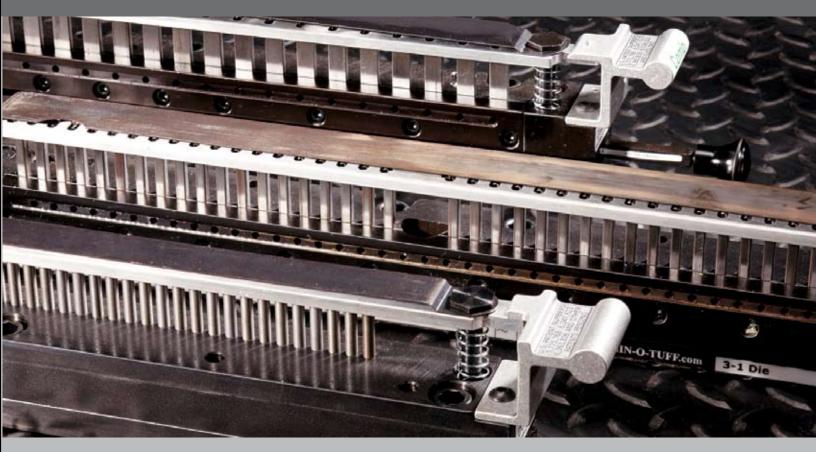

### DIES

Patented "Quick Change Die" Dies available for Coil, Wire, and Comb Comes with your choice of one Standard Die

1

STAR WARRAT

#### DIES

Patented "Quick Change Die" Dies available for Coil, Wire, and Comb Comes with your choice of one Standard Die

2

### DIES

4

Patented "Quick Change Die" Dies available for Coil, Wire, and Comb Comes with your choice of one Standard Die

### DIES

6

Patented "Quick Change Die" Dies available for Coil, Wire, and Comb Comes with your choice of one Standard Die

SHEET CAPACITY up to 25 sheets ( 20 lb paper)

#### Dies & Die Racks

Die Racks

#### More Dies Available