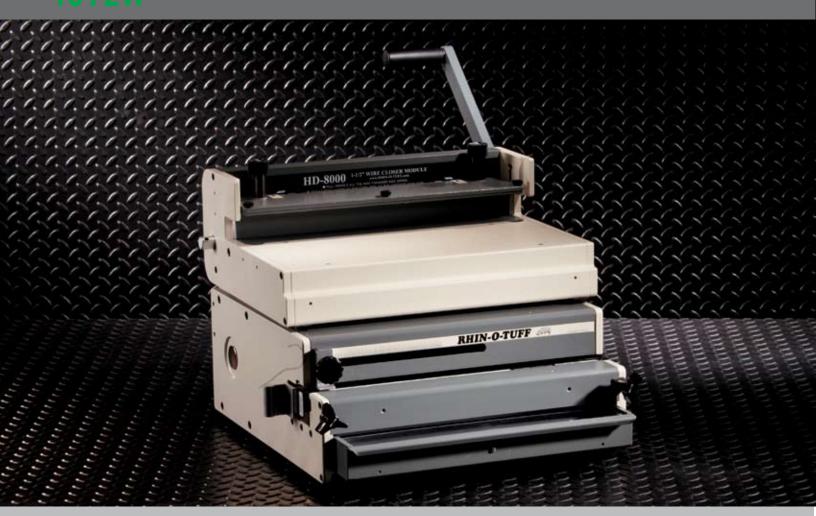

### WIRE SYSTEMS

#### 🚺 11" Open-Ended Table Top Punch, Wire Inserter & Wire Finisher

### FEATURES

11" Open-Ended Table Top Punch Operator options; Foot Pedal, Palm Switch, and Versa Switch Easy Pin Removal Open-Ended Flat Bar Wire Closer Adjustable 3-1 pitch "1/4 to 9/16"

### DIES

4

Patented "Quick Change Die" Dies available for Coil, Wire, and Comb Comes with your choice of one Standard Die