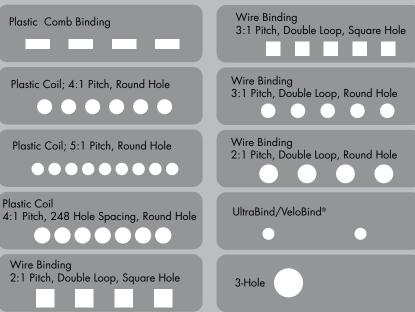

### DIES

Patented "Quick Change Die" Dies available for Coil, Wire, and Comb Comes with your choice of one Standard Die

1

STAR WARRAT

#### DIES

Patented "Quick Change Die" Dies available for Coil, Wire, and Comb Comes with your choice of one Standard Die

2

### DIES

4

Patented "Quick Change Die" Dies available for Coil, Wire, and Comb Comes with your choice of one Standard Die

### DIES

6

Patented "Quick Change Die" Dies available for Coil, Wire, and Comb Comes with your choice of one Standard Die

SHEET CAPACITY up to 25 sheets ( 20 lb paper)

#### Dies & Die Racks

Die Racks

#### More Dies Available