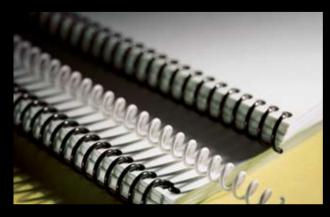

# COIL SYSTEMS

7000\_ [ 14" Heavy-Duty Open-Ended Table Top Punch, Coil Inserter & Crimper

### **FEATURES**

14" Open-Ended Table Top Punch

Operator options: Foot Pedal, Palm Switch, and Versa Switch

Easy Pin Removal

Heavy-Duty, Dual-Powered Adjustable Rollers

Durable Crimper for Coil Finishing

#### DIES

Patented "Quick Change Die"
Dies available for Coil, Wire, and Comb
Comes with your choice of one Standard Die

SHEET CAPACITY up to 30 sheets ( 20 lb paper)

# COIL MODULES

Coil Binding Modules

4170-K Coil Inserter & Crimper

Heavy-Duty Dual-Powered adjustable rollers Durable Crimper for coil finishing