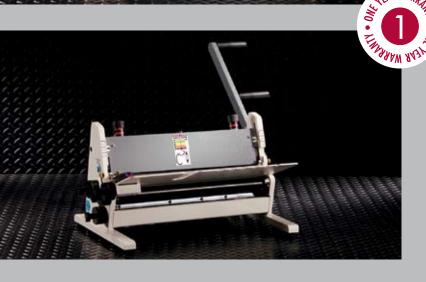

# PUNCHES

7 0 0 14" Heavy-Duty Electric Open-Ended Punch

### FEATURES

14" Electric Open-Ended Table Top Punch Operator Options: Foot Pedal, Palm Switch, and Versa Switch Easy Pin Removal

Patented "Quick Change Die"
Dies available for Coil, Wire, and Comb
Comes with your choice of one Standard Die

SHEET CAPACITY up to 30 sheets ( 20 lb paper)