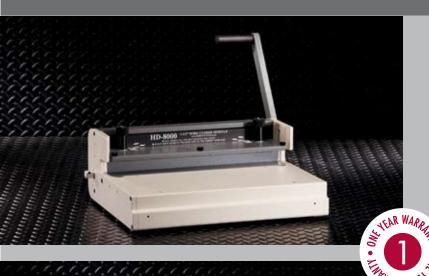

#### **8000** Wire Closer

Open-Ended Flat Bar Closer

Manually closes Twin Loop Wire

Stands alone

Attaches to all Vertical Punches as a module

Semi-Automatic Wire Closer
Inserts and closes wire
Adjustable sizes of 3-1 pitch "1/4 to 9/16"
Stand alone only