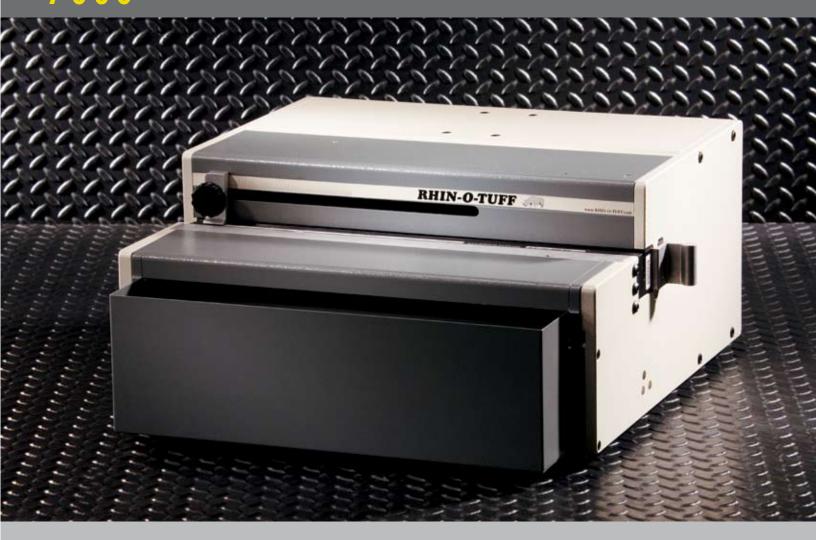

# PUNCHES

7 0 0 14" Heavy-Duty Electric Open-Ended Punch

### FEATURES

14" Electric Open-Ended Table Top Punch Operator Options: Foot Pedal, Palm Switch, and Versa Switch Easy Pin Removal

Patented "Quick Change Die"
Dies available for Coil, Wire, and Comb
Comes with your choice of one Standard Die

SHEET CAPACITY up to 30 sheets ( 20 lb paper)