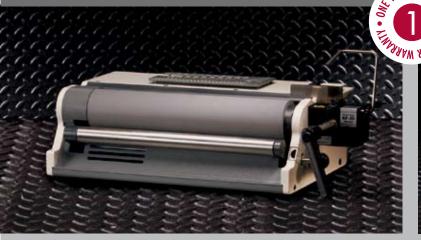

# COIL SYSTEMS

7000\_ [ 14" Heavy-Duty Open-Ended Table Top Punch, Coil Inserter & Crimper

### **FEATURES**

14" Open-Ended Table Top Punch

Operator options: Foot Pedal, Palm Switch, and Versa Switch

Easy Pin Removal

Heavy-Duty, Dual-Powered Adjustable Rollers

Durable Crimper for Coil Finishing

#### DIES

Patented "Quick Change Die"
Dies available for Coil, Wire, and Comb
Comes with your choice of one Standard Die

SHEET CAPACITY up to 30 sheets ( 20 lb paper)