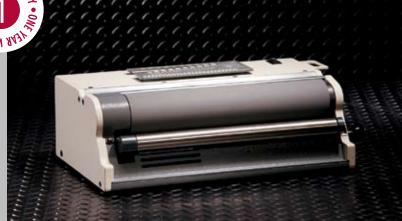

# WIRE SYSTEMS

7083 14" Open-Ended Table Top Punch, Wire Inserter & Wire Closer

7000W

### **FEATURES**

14" Open-Ended Table Top Punch

Operator options: Foot Pedal, Palm Switch, and Versa Switch

Easy Pin Removal

#### DIES

Patented "Quick Change Die"
Dies available for Coil, Wire, and Comb
Comes with your choice of one Standard Die

SHEET CAPACITY up to 30 sheets ( 20 lb paper)