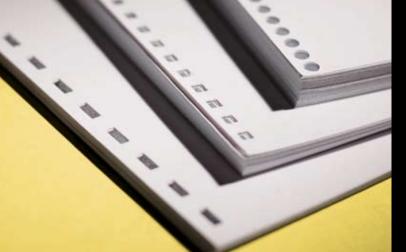

# COMB SYSTEMS

7000-44 14" Open-Ended Table Top Punch & Comb Opener

### **FEATURES**

14" Open-Ended Table Top Punch Easy Pin Removal Spreads Combs for books up to 2"

#### DIES

Patented "Quick Change Die"
Dies available for Coil, Wire, and Comb
Comes with your choice of one Standard Die

SHEET CAPACITY up to 30 sheets ( 20 lb paper)

#### 4470 COMB OPENER

Manual Comb Spreader Spreads combs for books up to 2" thick Stands alone

Can be mounted on all Vertical Punches