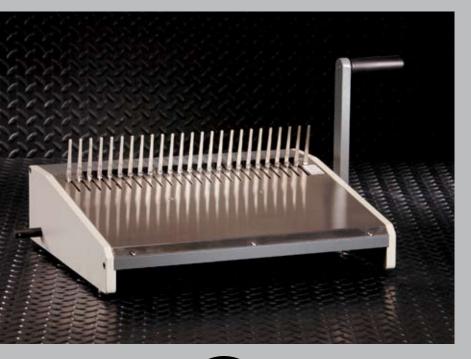

#### 4470 COMB OPENER

Manual Comb Spreader Spreads combs for books up to 2" thick Stands alone

Can be mounted on all Vertical Punches