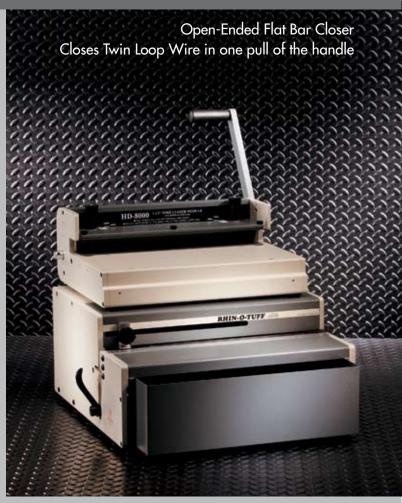

#### **8000** Wire Closer

Open-Ended Flat Bar Closer

Manually closes Twin Loop Wire

Stands alone

Attaches to all Vertical Punches as a module

Semi-Automatic Wire Closer
Inserts and closes wire
Adjustable sizes of 3-1 pitch "1/4 to 9/16"
Stand alone only

### 8370 Manual Wire Closer

Semi-Automatic Wire Closer Inserts wire

Closes Twin Loop Wire with one pull of handle Adjustable sizes of 3-1 pitch " $^{1}/_{4}$  to  $^{9}/_{16}$ "