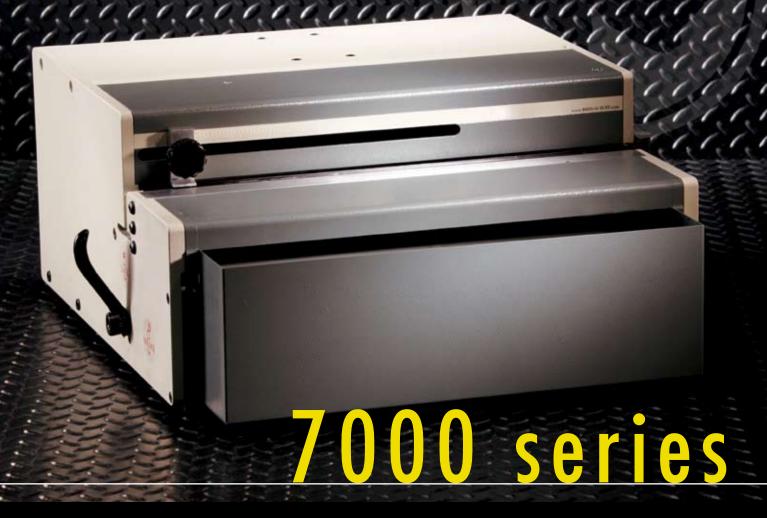

# PUNCHES

7 0 0 14" Heavy-Duty Electric Open-Ended Punch

### FEATURES

14" Electric Open-Ended Table Top Punch Operator Options: Foot Pedal, Palm Switch, and Versa Switch Easy Pin Removal

Patented "Quick Change Die"
Dies available for Coil, Wire, and Comb
Comes with your choice of one Standard Die

SHEET CAPACITY up to 30 sheets ( 20 lb paper)