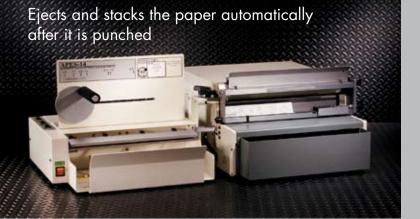

# SEMI-AUTO SYSTEMS

Lift, Punch, and Stack Paper for added Efficiency

#### 70004

14" Open-Ended Table Top Punch
Stacks paper automatically after punched
Sheet capacity up to 30 sheets (20 lb paper)
Dies available for Coil, Wire, & Comb
Comes with choice of one Standard Die
Patented "Quick Change Die"
Easy pin removal