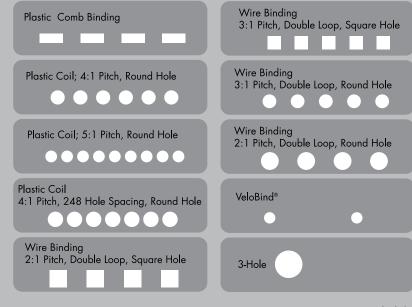

### FEATURES

14" Electric Open-Ended Table Top Punch Operator Options: Foot Pedal, Palm Switch, and Versa Switch Easy Pin Removal

Patented "Quick Change Die"
Dies available for Coil, Wire, and Comb
Comes with your choice of one Standard Die

#### DIES

Patented "Quick Change Die"
Dies available for Coil, Wire, and Comb
Comes with your choice of one Standard Die

SHEET CAPACITY up to 30 sheets ( 20 lb paper)