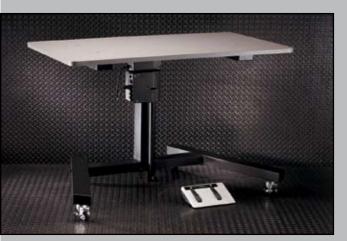

#### RTT-42

Adjustable Heavy-Duty Work Table Adjusts from 25" to 44" high (63cm-112cm) 42" (107cm) wide with 200 lbs. capacity

STRONG SIMPLE HONEST CAPABLE
TUFF AND BUILT TO LAST EASY TO USE & MAINTAIN TRUSTWORTHY & SOLID NEVER LETS YOU DOWN