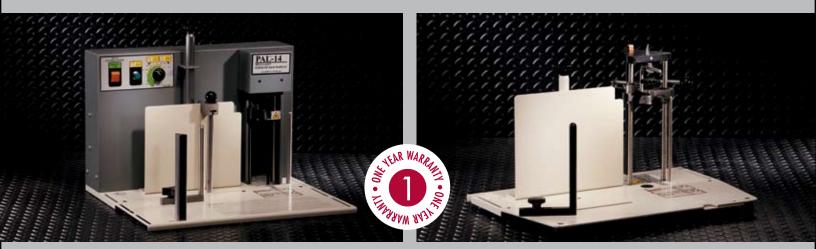

### PAL-14 Electric Paper Lifter

Automatically lifts average # of sheets each time Sits atop any Vertical Punches

### PAL-M Manual Paper Lifter

Manually lifts average # of sheets each time Sits atop any Vertical Punch