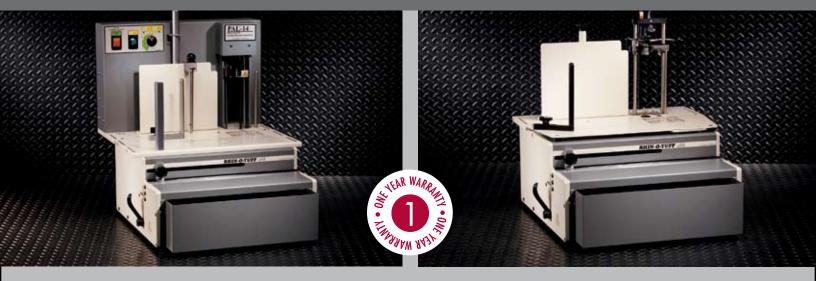

#### $7\,0\,0\,0\,$ P Punch & Electric Paper Lifter

14" Open-Ended Table Top Punch
Patented "Quick Change Die"
Sheet capacity up to 30 sheets (20lb paper)
Dies available for Coil, Wire, and Comb
Easy Pin Removal
Automatically lifts average # of sheets each time
Comes with choice of one Standard Die

### 7000PM Punch & Manual Paper Lifter

14" Open-Ended Table Top Punch Patented "Quick Change Die" Sheet capacity up to 30 sheets (20lb paper) Dies available for Coil, Wire, and comb Easy Pin Removal Manually lifts average # of sheets each time Comes with choice of one Standard Die