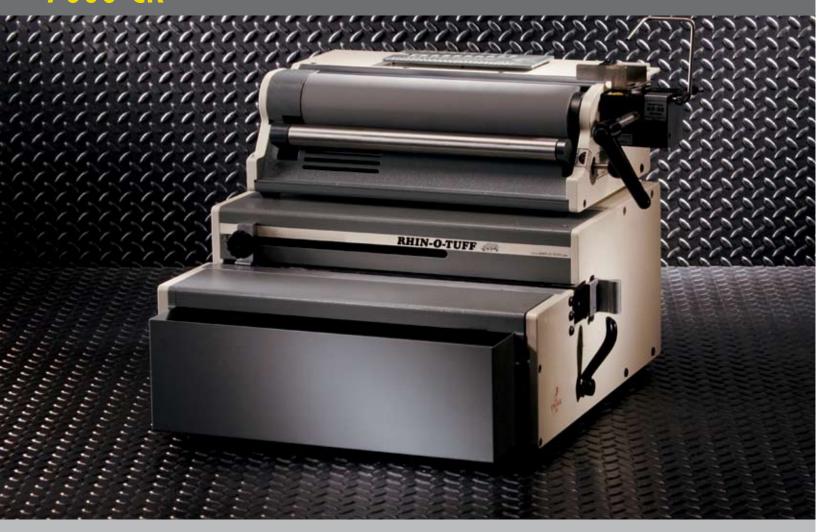

# PUNCHES

7 0 0 14" Heavy-Duty Electric Open-Ended Punch

### FEATURES

14" Electric Open-Ended Table Top Punch Operator Options: Foot Pedal, Palm Switch, and Versa Switch Easy Pin Removal

Patented "Quick Change Die"
Dies available for Coil, Wire, and Comb
Comes with your choice of one Standard Die

SHEET CAPACITY up to 30 sheets ( 20 lb paper)