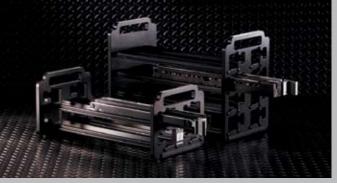

# PUNCHES

7 0 0 14" Heavy-Duty Electric Open-Ended Punch

### FEATURES

14" Electric Open-Ended Table Top Punch Operator Options: Foot Pedal, Palm Switch, and Versa Switch Easy Pin Removal

Patented "Quick Change Die"
Dies available for Coil, Wire, and Comb
Comes with your choice of one Standard Die

SHEET CAPACITY up to 30 sheets ( 20 lb paper)