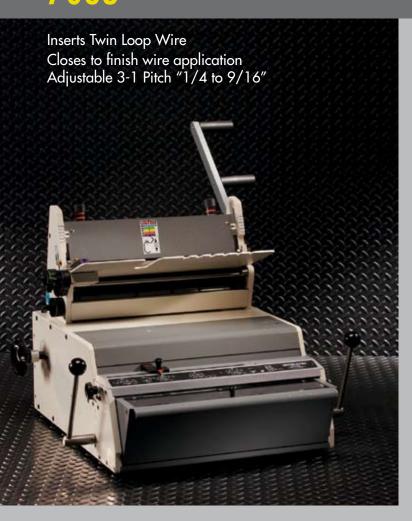

#### **8000** Wire Closer

Open-Ended Flat Bar Closer

Manually closes Twin Loop Wire

Stands alone

Attaches to all Vertical Punches as a module

Semi-Automatic Wire Closer
Inserts and closes wire
Adjustable sizes of 3-1 pitch "1/4 to 9/16"
Stand alone only

### 8370 Manual Wire Closer

Semi-Automatic Wire Closer Inserts wire

Closes Twin Loop Wire with one pull of handle Adjustable sizes of 3-1 pitch " $^{1}/_{4}$  to  $^{9}/_{16}$ "