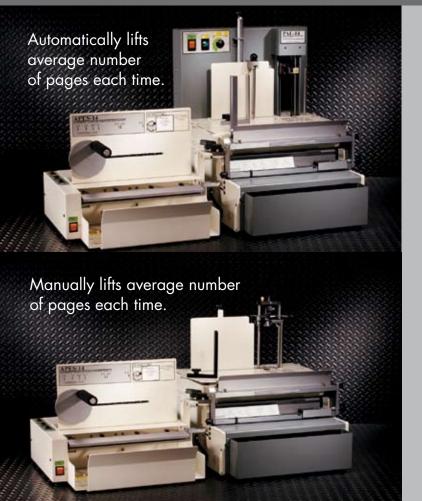

# PAPER LIFTERS

Lifts average number of sheets each time

### PAL-14 Electric Paper Lifter

Automatically lifts average # of sheets each time Sits atop any Vertical Punches

### PAL-M Manual Paper Lifter

Manually lifts average # of sheets each time Sits atop any Vertical Punch