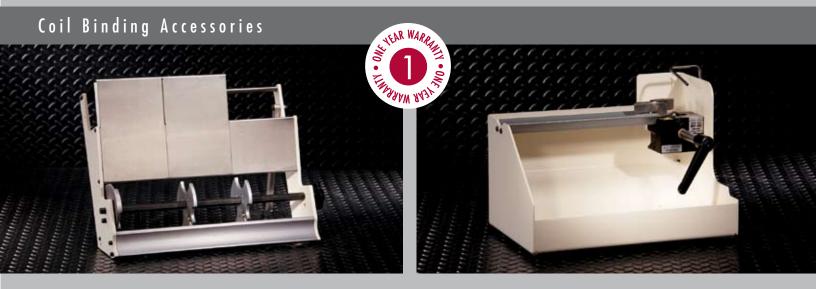

# COIL SYSTEMS

7000\_ [ 14" Heavy-Duty Open-Ended Table Top Punch, Coil Inserter & Crimper

### **FEATURES**

14" Open-Ended Table Top Punch

Operator options: Foot Pedal, Palm Switch, and Versa Switch

Easy Pin Removal

Heavy-Duty, Dual-Powered Adjustable Rollers

Durable Crimper for Coil Finishing

#### DIES

Patented "Quick Change Die"
Dies available for Coil, Wire, and Comb
Comes with your choice of one Standard Die

SHEET CAPACITY up to 30 sheets ( 20 lb paper)