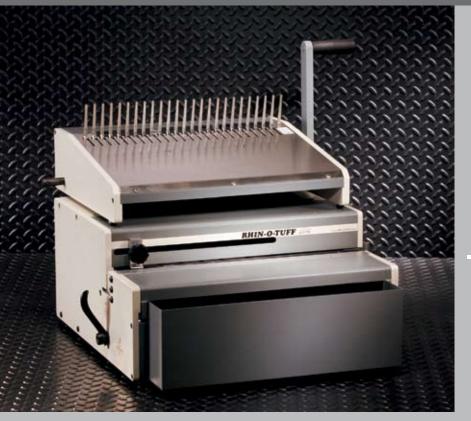

# COMB SYSTEMS

7000-44 14" Open-Ended Table Top Punch & Comb Opener

### **FEATURES**

14" Open-Ended Table Top Punch Easy Pin Removal Spreads Combs for books up to 2"

#### DIES

Patented "Quick Change Die"
Dies available for Coil, Wire, and Comb
Comes with your choice of one Standard Die

SHEET CAPACITY up to 30 sheets ( 20 lb paper)