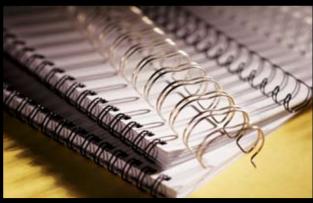

# WIRE SYSTEMS

7083 14" Open-Ended Table Top Punch, Wire Inserter & Wire Closer

7000W

### **FEATURES**

14" Open-Ended Table Top Punch

Operator options: Foot Pedal, Palm Switch, and Versa Switch

Easy Pin Removal

#### DIES

Patented "Quick Change Die"
Dies available for Coil, Wire, and Comb
Comes with your choice of one Standard Die

SHEET CAPACITY up to 30 sheets ( 20 lb paper)

# WIRE MODULES

Wire Binding Modules