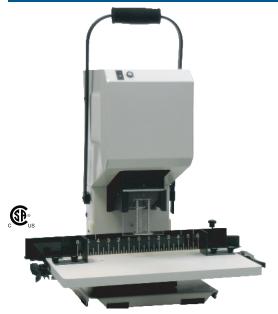

## EMB-2.1 Table-Top Paper Drill

Item ID: EBM-2.1

- E-Z Glide table system uses pattern bars which allows for quick movement from hole to hole for multi-hole drilling, operated with a release lever positioned on each side of the table to provide either right or left handed operation
- · Adjustable side stops allow you to trap your product to prevent misalignment
- · Easy to set up and use with minimal installation neccessary

## Specifications

- Table size: 18" x 12"
- Base footprint: 12" x 13-1/2"
- Table height: 3-1/2"
- Max drilling capacity: 2"

- Motor: 1/4 HP, 115 Volts
- · Actual weight: 66 lbs
- · Shipping weight: 104 lbs
- Shipping dimensions: 35" x 25" x 23"
- Ships Via: LTL Truck
- Inlcuded with the machine are five patterns for multi-hole drilling. The sizes are as follows: